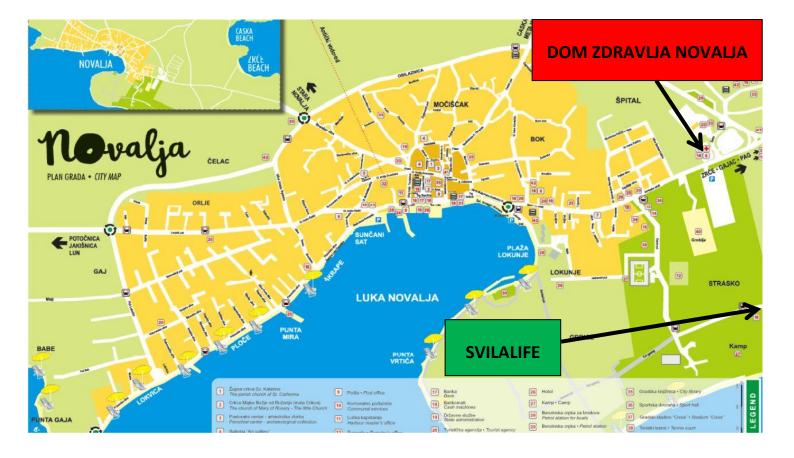

# DUE TO TEHNICAL PROBLEMS, TESTING FOR A <u>Rapid Antigen Test (RAT)</u> <u>IS NOT POSSIBLE</u>

UNTIL FURTHER NOTICE AT HEALTH CENTRE NOVALJA, STREET ŠPITAL 1.

TESTING ON <u>Rapid Antigen Test (RAT) IS POSSIBLE</u> AT THE SVILALIFE TEST POINT:

Entrance to the camp Straško, Zeleni put 7-street, Working hours: 8.00-22.00 h, Price: RAT-150,00 KN, Payment: card and cash, Test results: cca. 15 min., Registration and payment: <u>www.bat-hr.eu/pag</u> or on the spot, no ordering required.